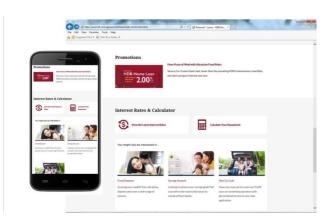

Furthermore the new website sports a contemporary, sleek design with convenient contact details and a quick-search function on every page to enable users to get the help and support they need instantly. (See *Appendix 2* for sample screenshots.)

### Appendix 2

## Hong Leong Finance New Website Screenshots (www.hlf.com.sg)